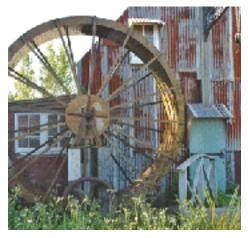

## Walk back into the past

Demolition world have there own little church, theatre, water wheel, candy shop, bar, etc.... a town within a town.... sorry the bar is dry

A secrete village, people are always lost for words when they walk round the village. Peacocks and chickens, white doves, and even a water monster.... rumoured to be a distant relative of Loch Ness.