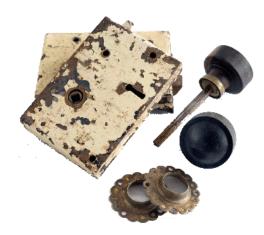

# **DEMOLITION WORLD**

discover a world of treasure

A hundred year old lock set with wood turned handles.

Discontinued stock....

By no means does the web site or this e brochure cover our range of stock, a glimpse at best.

Over fifteen hundred doors, hundreds of windows, too many handles and latches to count, with tiles, bricks, bathroom fixtures and much more.