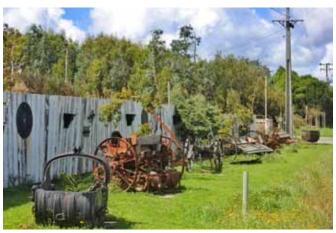

## Walk back into the past

Demolition world have there own little church, theatre, water wheel, candy shop, bar, etc.... a town within a town.... sorry the bar is dry

A secrete village, people are always lost for words when they walk round the village. Peacocks and chickens, white doves, and even a water monster.... rumoured to be a distant relative of Loch Ness.

Our drive, come down the gravel road and turn left....

A curator of the past, Lee has a collection of old and new beautiful things.

Many people come to Demolition World looking for that something special, it's impossible to describe, but when you discover it, then you know what it is.